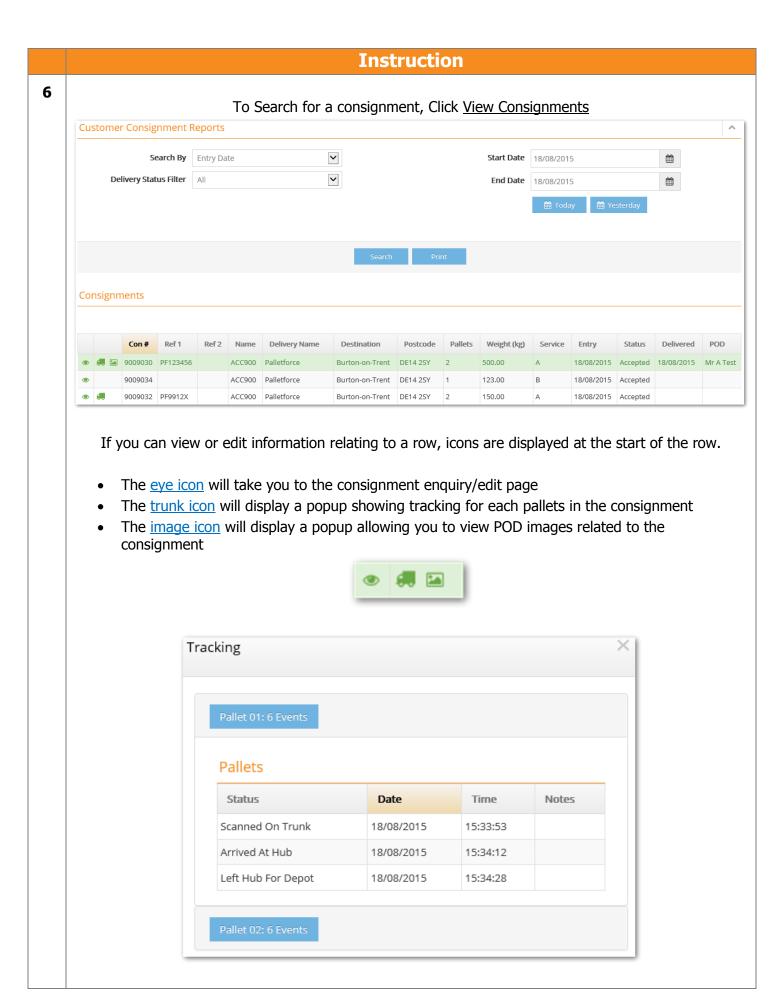

times for Timed Bookings

Consignment Number is one of the fields you can search for later.

Customer Reference 1 & 2 are additional searchable fields designed for details such as Invoice number or Order number.

Click Next to continute to the next section.

5

Enter the pallet quantites and weight. Select the required service from the drop down box

Select any additional surcharges. There is a validation function on the surcharges to ensure that incorrect combinations cannot be selected – e.g. BI with a TB



Once the details are complete, click <u>Finish</u> to save, or <u>Finish and Print</u> to save and produce the pallet label.



The <u>Previous</u> button on the 2<sup>nd</sup> and 3<sup>rd</sup> sections will take you back to the previous page allowing you to view or amend details



7

The consignment type options are:

- Delivery
  - o The Pallets will be picked up from you and delivered to a third party
  - The collection address will be set to your address
  - The collection address is only visible if you choose to view/amend it
- Collection
  - o The Pallets will be picked up from a third party and returned to you
  - The delivery address will be set to your address
  - o The delivery address is only visible if you choose to view/amend it
- 3rd Party Collection
  - o The Pallets will be picked up from a third party and sent to another third party
  - o The collection and delivery addresses will be visible for address entry