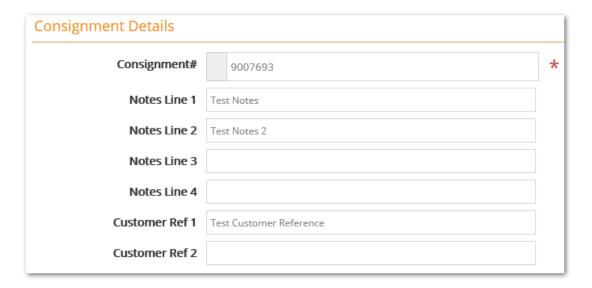

3<sup>rd</sup> Party consignments will show both addresses.

4

Enter the consignment number, and any consignment notes or customer references required.

Consignment notes can be used for delivery instructions such as times for Timed Bookings

Consignment Number is one of the fields you can search for later.

Customer Reference 1 & 2 are additional searchable fields designed for details such as Invoice number or Order number.

Click Next to continute to the next section.