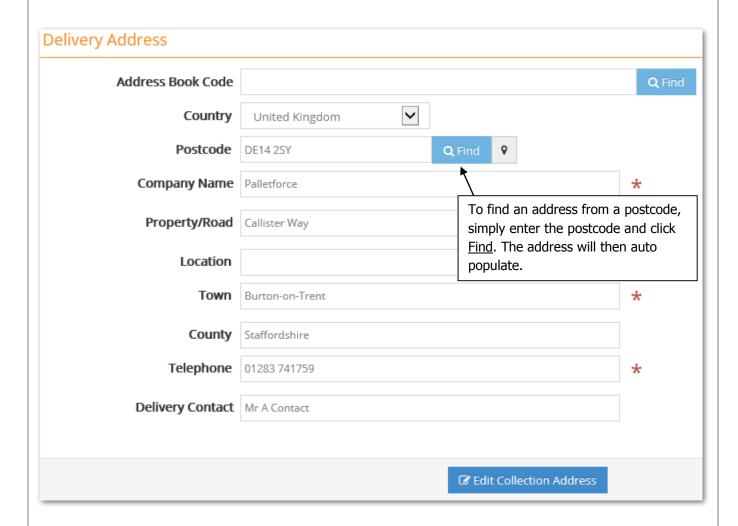

Enter the address details. Fields marked with a \* are mandatory fields.

To save an address for future use enter an Account Code that can be used to recall the address later

To recall a saved address enter the account code then click on Find.

If you do not know the account code click on Find then search by name.

If entering a Delivery or Collection, click <u>Edit Collection Address</u> or <u>Edit Delivery Address</u> to view or make any changes to the respective address.

3<sup>rd</sup> Party consignments will show both addresses.

4

Enter the consignment number, and any consignment notes or customer references required.

Consignment notes can be used for delivery instructions such as times for Timed Bookings