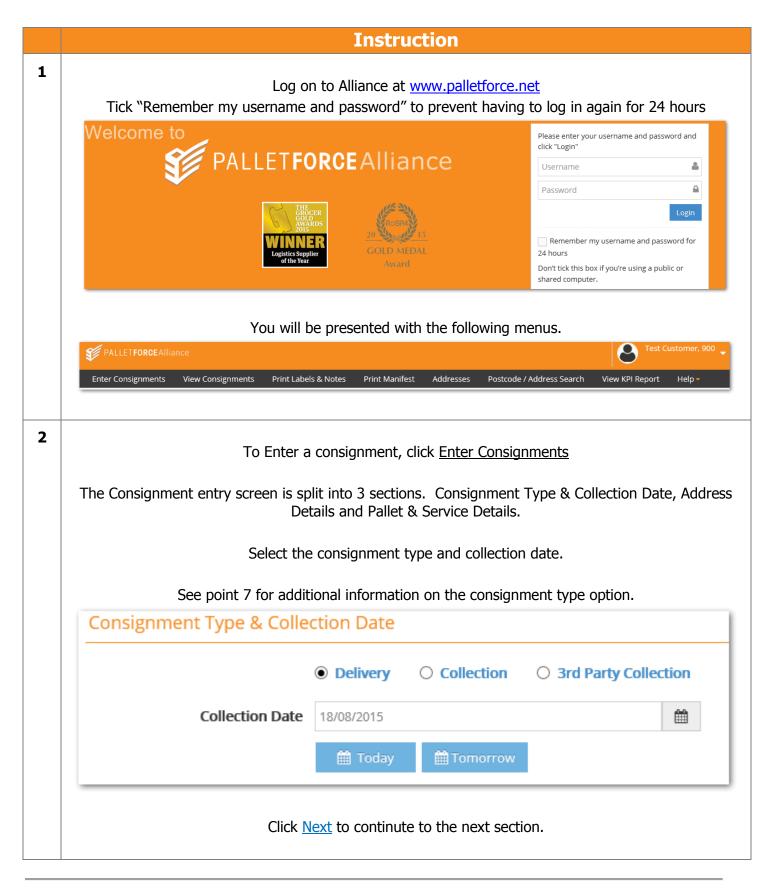

# How To: Enter Consignments with Alliance Customer Entry

Date: August 2015

3

The  $2^{nd}$  section will either show the Delivery Address, Collection Address or both depending on the consignment type chosen in the  $1^{st}$  section.

7

The consignment type options are:

- Delivery
  - o The Pallets will be picked up from you and delivered to a third party
  - The collection address will be set to your address
  - The collection address is only visible if you choose to view/amend it
- Collection
  - o The Pallets will be picked up from a third party and returned to you
  - The delivery address will be set to your address
  - o The delivery address is only visible if you choose to view/amend it
- 3rd Party Collection
  - o The Pallets will be picked up from a third party and sent to another third party
  - o The collection and delivery addresses will be visible for address entry