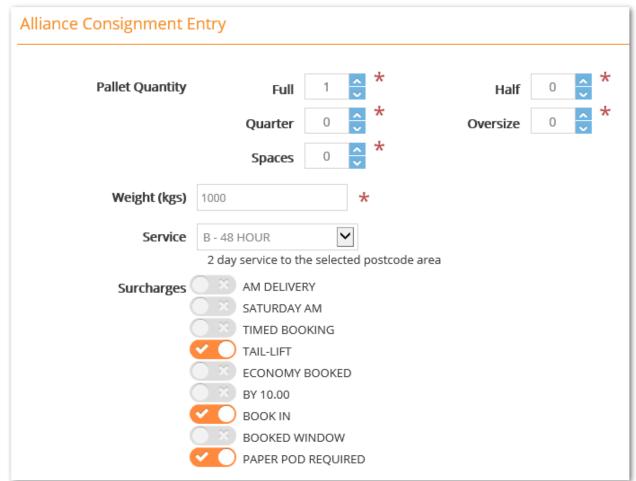

5

Enter the pallet quantites and weight. Select the required service from the drop down box

Select any additional surcharges. There is a validation function on the surcharges to ensure that incorrect combinations cannot be selected – e.g. BI with a TB

Once the details are complete, click <u>Finish</u> to save, or <u>Finish and Print</u> to save and produce the pallet label.

The <u>Previous</u> button on the 2<sup>nd</sup> and 3<sup>rd</sup> sections will take you back to the previous page allowing you to view or amend details